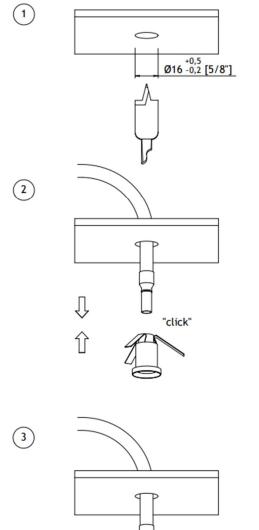

### Mounting instruction

Û

Rotate

Î

| Fibre<br>diametre | н  |
|-------------------|----|
| 2                 | 51 |
| 3                 | 60 |
| 4.5               | 73 |
| 6                 | 85 |