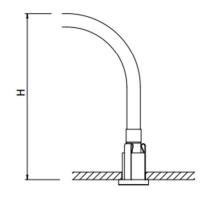

### Mounting instruction

Û

Rotate

Î

| Fibre<br>diametre | н  |
|-------------------|----|
| 2                 | 51 |
| 3                 | 60 |
| 4.5               | 73 |
| 6                 | 85 |