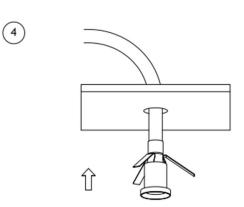

### Mounting instruction

Û

Rotate

Î

| Fibre<br>diametre | н  |
|-------------------|----|
| 2                 | 51 |
| 3                 | 60 |
| 4.5               | 73 |
| 6                 | 85 |