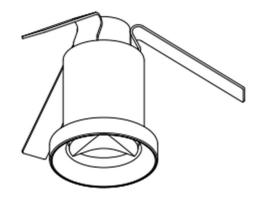

### Mounting instruction

Û

Rotate

Î

| Fibre<br>diametre | н  |
|-------------------|----|
| 2                 | 51 |
| 3                 | 60 |
| 4.5               | 73 |
| 6                 | 85 |