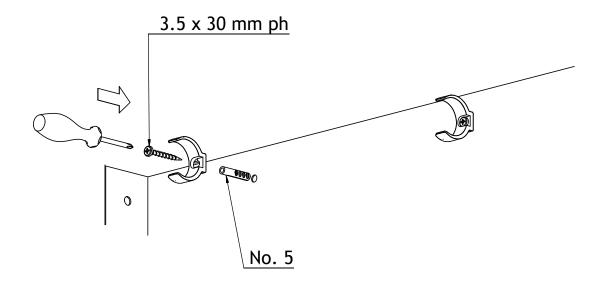

## Free-mounted XPO-led

User manual

Roblon

Mounting and installation of the following products.:

Item no.: 1117 0510 Black 1117 0520 Grey

99082067 21/11-2011

2. Mounting.

3. Connect driver.