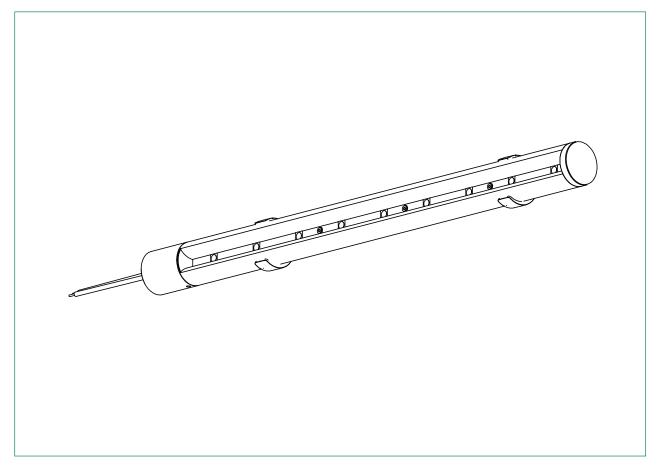

## Free-mounted XPO-led

User manual

Roblon

Mounting and installation of the following products.:

Item no.: 1117 0510 Black 1117 0520 Grey

99082067 21/11-2011

2. Mounting.

3. Connect driver.