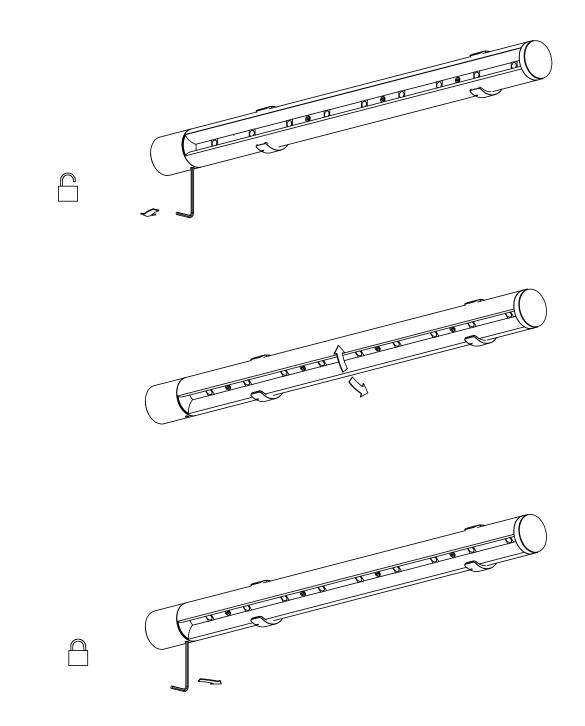

Driver connection is indicative. Please follow national rules for connecting a Class II luminaire.

Connect to mains

 $\Box$ 

4. Adjust

Roblon accepts no responsibility for possible errors in printed and electronic material. Roblon reserves the right to alter or discontinue products without notice. @ 2012, Roblon A/S.