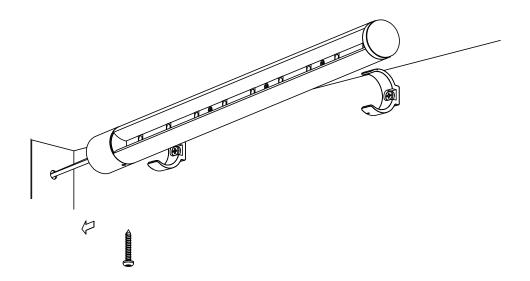

## Free-mounted XPO-led

User manual

Roblon

Mounting and installation of the following products.:

Item no.: 1117 0510 Black 1117 0520 Grey

99082067 21/11-2011

2. Mounting.

3. Connect driver.