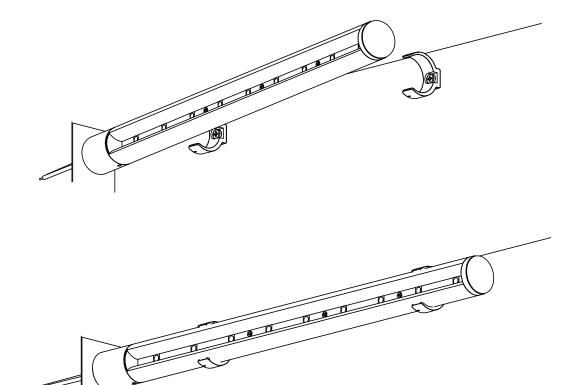

## Free-mounted XPO-led

User manual

Roblon

Mounting and installation of the following products.:

Item no.: 1117 0510 Black 1117 0520 Grey

99082067 21/11-2011

2. Mounting.

3. Connect driver.