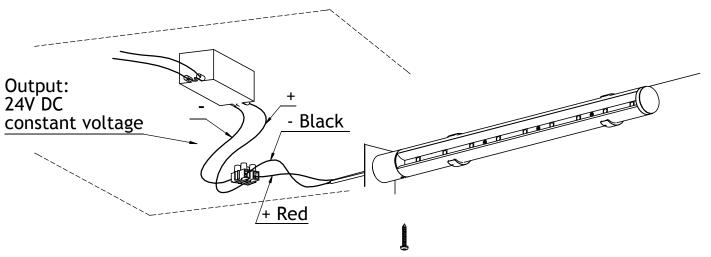

## Free-mounted XPO-led

User manual

Roblon

Mounting and installation of the following products.:

Item no.: 1117 0510 Black 1117 0520 Grey

99082067 21/11-2011

2. Mounting.

3. Connect driver.

Driver connection is indicative. Please follow national rules for connecting a Class II luminaire.

Connect to mains

 $\Box$ 

4. Adjust

Roblon accepts no responsibility for possible errors in printed and electronic material. Roblon reserves the right to alter or discontinue products without notice. @ 2012, Roblon A/S.