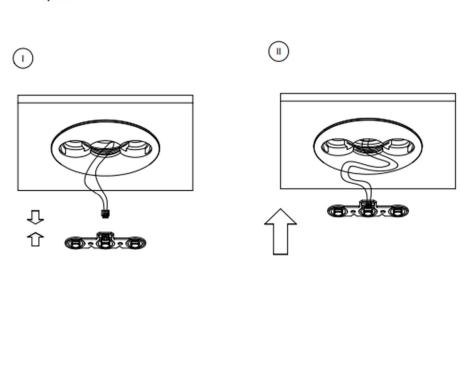

RobLight A/S, Nordhavnsvej 1A, DK-9900 Frederikshavn T: +45 9244 4888, E: info@rob-light.com www.rob-light.com Pyxis 3r

User manual

# RobLight

### Install

1. Drill





2. Install





9. Insert reflector





## Roblight

#### 8. Place reflector fixture



















## Roblight

3a. Connect driver with fixed wires

Driver connection is indicative. Please follow national rules for connecting Class II luminaire.



## Roblight

#### 3b. Connect driver with screw terminals

Driver connection is indicative. Please follow national rules for connecting Class II luminaire.



## Roblight

#### 7. Replace PCB





# RobLight

# 6. Remove PCB (IV) G-6-6

# RobLight

4. Change reflector or PCB Remove reflector





# RobLight

# RobLight