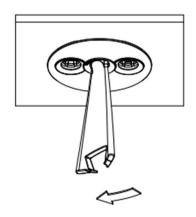

RobLight A/S, Nordhavnsvej 1A, DK-9900 Frederikshavn T: +45 9244 4888, E: info@rob-light.com www.rob-light.com Pyxis 3r

User manual

# RobLight

### Install

1. Drill





2. Install





9. Insert reflector





## Roblight

#### 8. Place reflector fixture



















## Roblight

3a. Connect driver with fixed wires

Driver connection is indicative. Please follow national rules for connecting Class II luminaire.



## Roblight

#### 3b. Connect driver with screw terminals

Driver connection is indicative. Please follow national rules for connecting Class II luminaire.



## Roblight

#### 7. Replace PCB





# RobLight

# 6. Remove PCB (IV) G-6-6

# RobLight

4. Change reflector or PCB Remove reflector





# RobLight

# RobLight