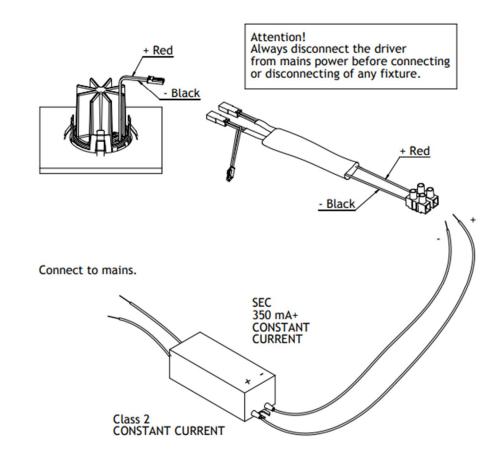

#### 3b. Connect driver with screw terminals

Driver connection is indicative. Please follow national rules for connecting Class II luminaire.