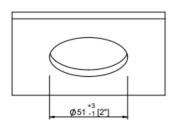

RobLight A/S, Nordhavnsvej 1A, DK-9900 Frederikshavn T: +45 9244 4888, E: info@rob-light.com www.rob-light.com Pyxis 3r

User manual

# RobLight

### Install

1. Drill





2. Install





9. Insert reflector





## Roblight

#### 8. Place reflector fixture



















## Roblight

3a. Connect driver with fixed wires

Driver connection is indicative. Please follow national rules for connecting Class II luminaire.



## Roblight

#### 3b. Connect driver with screw terminals

Driver connection is indicative. Please follow national rules for connecting Class II luminaire.



## Roblight

#### 7. Replace PCB





# RobLight

# 6. Remove PCB (IV) G-6-6

# RobLight

4. Change reflector or PCB Remove reflector





# RobLight

# RobLight