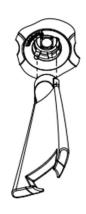

RobLight A/S, Nordhavnsvej 1A, DK-9900 Frederikshavn T: +45 9244 4888, E: info@rob-light.com www.rob-light.com Pyxis 3r

User manual

# RobLight

### Install

1. Drill





2. Install





9. Insert reflector





## Roblight

#### 8. Place reflector fixture



















## Roblight

3a. Connect driver with fixed wires

Driver connection is indicative. Please follow national rules for connecting Class II luminaire.



## Roblight

#### 3b. Connect driver with screw terminals

Driver connection is indicative. Please follow national rules for connecting Class II luminaire.



## Roblight

#### 7. Replace PCB





# RobLight

# 6. Remove PCB (IV) G-6-6

# RobLight

4. Change reflector or PCB Remove reflector





# RobLight

# RobLight