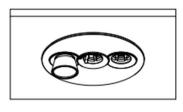

RobLight A/S, Nordhavnsvej 1A, DK-9900 Frederikshavn T: +45 9244 4888, E: info@rob-light.com www.rob-light.com Pyxis 3r

User manual

# RobLight

### Install

1. Drill





2. Install





9. Insert reflector





## Roblight

#### 8. Place reflector fixture



















## Roblight

3a. Connect driver with fixed wires

Driver connection is indicative. Please follow national rules for connecting Class II luminaire.



## Roblight

#### 3b. Connect driver with screw terminals

Driver connection is indicative. Please follow national rules for connecting Class II luminaire.



## Roblight

#### 7. Replace PCB





# RobLight

# 6. Remove PCB (IV) G-6-6

# RobLight

4. Change reflector or PCB Remove reflector





# RobLight

# RobLight