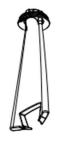

RobLight A/S, Nordhavnsvej 1A, DK-9900 Frederikshavn T: +45 9244 4888, E: info@rob-light.com www.rob-light.com Pyxis 3r

User manual

# RobLight

### Install

1. Drill





2. Install





9. Insert reflector





## Roblight

#### 8. Place reflector fixture



















## Roblight

3a. Connect driver with fixed wires

Driver connection is indicative. Please follow national rules for connecting Class II luminaire.



## Roblight

#### 3b. Connect driver with screw terminals

Driver connection is indicative. Please follow national rules for connecting Class II luminaire.



## Roblight

#### 7. Replace PCB





# RobLight

# 6. Remove PCB (IV) G-6-6

# RobLight

4. Change reflector or PCB Remove reflector





# RobLight

# RobLight