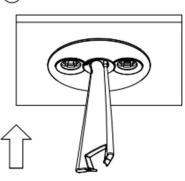

RobLight A/S, Nordhavnsvej 1A, DK-9900 Frederikshavn T: +45 9244 4888, E: info@rob-light.com www.rob-light.com Pyxis 3r

User manual

# RobLight

### Install

1. Drill





2. Install





9. Insert reflector





## Roblight

#### 8. Place reflector fixture



















## Roblight

3a. Connect driver with fixed wires

Driver connection is indicative. Please follow national rules for connecting Class II luminaire.



## Roblight

#### 3b. Connect driver with screw terminals

Driver connection is indicative. Please follow national rules for connecting Class II luminaire.



## Roblight

#### 7. Replace PCB





# RobLight

# 6. Remove PCB (IV) G-6-6

# RobLight

4. Change reflector or PCB Remove reflector





# RobLight

# RobLight