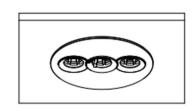

RobLight A/S, Nordhavnsvej 1A, DK-9900 Frederikshavn T: +45 9244 4888, E: info@rob-light.com www.rob-light.com Pyxis 3r

User manual

# RobLight

### Install

1. Drill





2. Install





9. Insert reflector





## Roblight

#### 8. Place reflector fixture



















## Roblight

3a. Connect driver with fixed wires

Driver connection is indicative. Please follow national rules for connecting Class II luminaire.



## Roblight

#### 3b. Connect driver with screw terminals

Driver connection is indicative. Please follow national rules for connecting Class II luminaire.



## Roblight

#### 7. Replace PCB





# RobLight

# 6. Remove PCB (IV) G-6-6

# RobLight

4. Change reflector or PCB Remove reflector





# RobLight

# RobLight