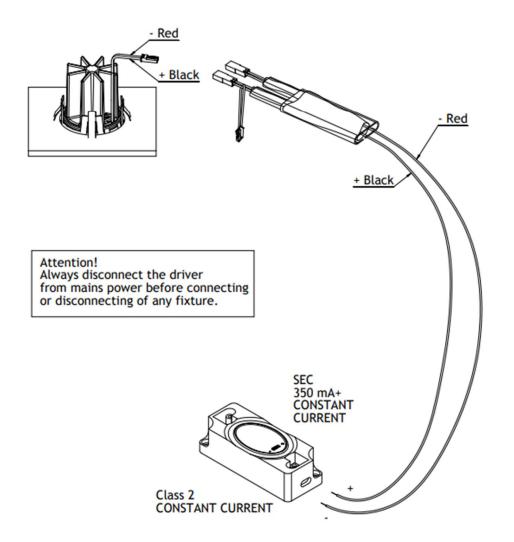

## Roblight

3a. Connect driver with fixed wires

Driver connection is indicative. Please follow national rules for connecting Class II luminaire.