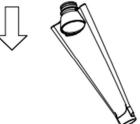

RobLight A/S, Nordhavnsvej 1A, DK-9900 Frederikshavn T: +45 9244 4888, E: info@rob-light.com www.rob-light.com Pyxis 3r

User manual

# RobLight

### Install

1. Drill





2. Install





9. Insert reflector





## Roblight

#### 8. Place reflector fixture



















## Roblight

3a. Connect driver with fixed wires

Driver connection is indicative. Please follow national rules for connecting Class II luminaire.



## Roblight

#### 3b. Connect driver with screw terminals

Driver connection is indicative. Please follow national rules for connecting Class II luminaire.



## Roblight

#### 7. Replace PCB





# RobLight

# 6. Remove PCB (IV) G-6-6

# RobLight

4. Change reflector or PCB Remove reflector





# RobLight

# RobLight