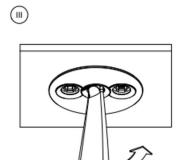

RobLight A/S, Nordhavnsvej 1A, DK-9900 Frederikshavn T: +45 9244 4888, E: info@rob-light.com www.rob-light.com Pyxis 3r

User manual

# RobLight

### Install

1. Drill





2. Install





9. Insert reflector





## Roblight

#### 8. Place reflector fixture



















## Roblight

3a. Connect driver with fixed wires

Driver connection is indicative. Please follow national rules for connecting Class II luminaire.



## Roblight

#### 3b. Connect driver with screw terminals

Driver connection is indicative. Please follow national rules for connecting Class II luminaire.



## Roblight

#### 7. Replace PCB





# RobLight

# 6. Remove PCB (IV) G-6-6

# RobLight

4. Change reflector or PCB Remove reflector





# RobLight

# RobLight