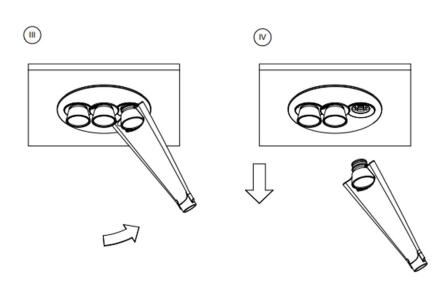

RobLight A/S, Nordhavnsvej 1A, DK-9900 Frederikshavn T: +45 9244 4888, E: info@rob-light.com www.rob-light.com Pyxis 3r

User manual

# RobLight

### Install

1. Drill





2. Install





9. Insert reflector





## Roblight

#### 8. Place reflector fixture



















## Roblight

3a. Connect driver with fixed wires

Driver connection is indicative. Please follow national rules for connecting Class II luminaire.



## Roblight

#### 3b. Connect driver with screw terminals

Driver connection is indicative. Please follow national rules for connecting Class II luminaire.



## Roblight

#### 7. Replace PCB





# RobLight

# 6. Remove PCB (IV) G-6-6

# RobLight

4. Change reflector or PCB Remove reflector





# RobLight

# RobLight