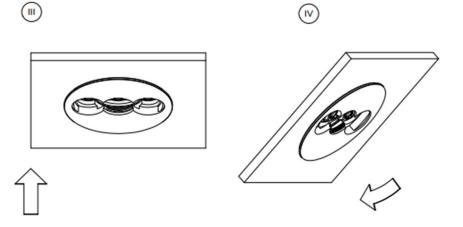

RobLight A/S, Nordhavnsvej 1A, DK-9900 Frederikshavn T: +45 9244 4888, E: info@rob-light.com www.rob-light.com Pyxis 3r

User manual

# RobLight

### Install

1. Drill





2. Install





9. Insert reflector





## Roblight

#### 8. Place reflector fixture



















## Roblight

3a. Connect driver with fixed wires

Driver connection is indicative. Please follow national rules for connecting Class II luminaire.



## Roblight

#### 3b. Connect driver with screw terminals

Driver connection is indicative. Please follow national rules for connecting Class II luminaire.



## Roblight

#### 7. Replace PCB





# RobLight

# 6. Remove PCB (IV) G-6-6

# RobLight

4. Change reflector or PCB Remove reflector





# RobLight

# RobLight