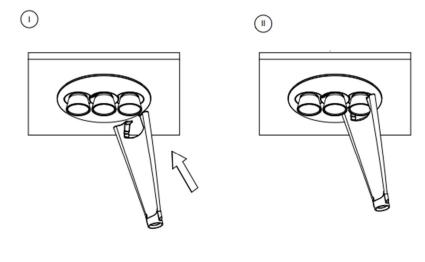

RobLight A/S, Nordhavnsvej 1A, DK-9900 Frederikshavn T: +45 9244 4888, E: info@rob-light.com www.rob-light.com Pyxis 3r

User manual

# RobLight

### Install

1. Drill





2. Install





9. Insert reflector





## Roblight

#### 8. Place reflector fixture



















## Roblight

3a. Connect driver with fixed wires

Driver connection is indicative. Please follow national rules for connecting Class II luminaire.



## Roblight

#### 3b. Connect driver with screw terminals

Driver connection is indicative. Please follow national rules for connecting Class II luminaire.



## Roblight

#### 7. Replace PCB





# RobLight

# 6. Remove PCB (IV) G-6-6

# RobLight

4. Change reflector or PCB Remove reflector





# RobLight

# RobLight