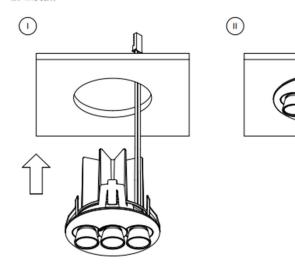

RobLight A/S, Nordhavnsvej 1A, DK-9900 Frederikshavn T: +45 9244 4888, E: info@rob-light.com www.rob-light.com Pyxis 3r

User manual

# RobLight

### Install

1. Drill





2. Install





9. Insert reflector





## Roblight

#### 8. Place reflector fixture



















## Roblight

3a. Connect driver with fixed wires

Driver connection is indicative. Please follow national rules for connecting Class II luminaire.



## Roblight

#### 3b. Connect driver with screw terminals

Driver connection is indicative. Please follow national rules for connecting Class II luminaire.



## Roblight

#### 7. Replace PCB





# RobLight

# 6. Remove PCB (IV) G-6-6

# RobLight

4. Change reflector or PCB Remove reflector





# RobLight

# RobLight