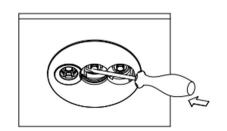

RobLight A/S, Nordhavnsvej 1A, DK-9900 Frederikshavn T: +45 9244 4888, E: info@rob-light.com www.rob-light.com Pyxis 3r

User manual

# RobLight

### Install

1. Drill





2. Install





9. Insert reflector





## Roblight

#### 8. Place reflector fixture



















## Roblight

3a. Connect driver with fixed wires

Driver connection is indicative. Please follow national rules for connecting Class II luminaire.



## Roblight

#### 3b. Connect driver with screw terminals

Driver connection is indicative. Please follow national rules for connecting Class II luminaire.



## Roblight

#### 7. Replace PCB





# RobLight

# 6. Remove PCB (IV) G-6-6

# RobLight

4. Change reflector or PCB Remove reflector





# RobLight

# RobLight