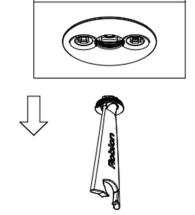

RobLight A/S, Nordhavnsvej 1A, DK-9900 Frederikshavn T: +45 9244 4888, E: info@rob-light.com www.rob-light.com Pyxis 3r

User manual

# RobLight

### Install

1. Drill





2. Install





9. Insert reflector





## Roblight

#### 8. Place reflector fixture



















## Roblight

3a. Connect driver with fixed wires

Driver connection is indicative. Please follow national rules for connecting Class II luminaire.



## Roblight

#### 3b. Connect driver with screw terminals

Driver connection is indicative. Please follow national rules for connecting Class II luminaire.



## Roblight

#### 7. Replace PCB





# RobLight

# 6. Remove PCB (IV) G-6-6

# RobLight

4. Change reflector or PCB Remove reflector





# RobLight

# RobLight