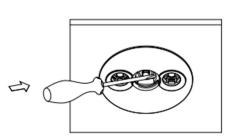

RobLight A/S, Nordhavnsvej 1A, DK-9900 Frederikshavn T: +45 9244 4888, E: info@rob-light.com www.rob-light.com Pyxis 3r

User manual

# RobLight

### Install

1. Drill





2. Install





9. Insert reflector





## Roblight

#### 8. Place reflector fixture



















## Roblight

3a. Connect driver with fixed wires

Driver connection is indicative. Please follow national rules for connecting Class II luminaire.



## Roblight

#### 3b. Connect driver with screw terminals

Driver connection is indicative. Please follow national rules for connecting Class II luminaire.



## Roblight

#### 7. Replace PCB





# RobLight

# 6. Remove PCB (IV) G-6-6

# RobLight

4. Change reflector or PCB Remove reflector





# RobLight

# RobLight