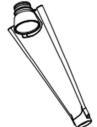

RobLight A/S, Nordhavnsvej 1A, DK-9900 Frederikshavn T: +45 9244 4888, E: info@rob-light.com www.rob-light.com Pyxis 3r

User manual

# RobLight

### Install

1. Drill





2. Install





9. Insert reflector





## Roblight

#### 8. Place reflector fixture



















## Roblight

3a. Connect driver with fixed wires

Driver connection is indicative. Please follow national rules for connecting Class II luminaire.



## Roblight

#### 3b. Connect driver with screw terminals

Driver connection is indicative. Please follow national rules for connecting Class II luminaire.



## Roblight

#### 7. Replace PCB





# RobLight

# 6. Remove PCB (IV) G-6-6

# RobLight

4. Change reflector or PCB Remove reflector





# RobLight

# RobLight