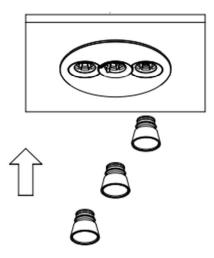

RobLight A/S, Nordhavnsvej 1A, DK-9900 Frederikshavn T: +45 9244 4888, E: info@rob-light.com www.rob-light.com Pyxis 3r

User manual

# RobLight

### Install

1. Drill





2. Install





9. Insert reflector





## Roblight

#### 8. Place reflector fixture



















## Roblight

3a. Connect driver with fixed wires

Driver connection is indicative. Please follow national rules for connecting Class II luminaire.



## Roblight

#### 3b. Connect driver with screw terminals

Driver connection is indicative. Please follow national rules for connecting Class II luminaire.



## Roblight

#### 7. Replace PCB





# RobLight

# 6. Remove PCB (IV) G-6-6

# RobLight

4. Change reflector or PCB Remove reflector





# RobLight

# RobLight