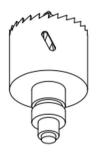

RobLight A/S, Nordhavnsvej 1A, DK-9900 Frederikshavn T: +45 9244 4888, E: info@rob-light.com www.rob-light.com Pyxis 3r

User manual

# RobLight

### Install

1. Drill





2. Install





9. Insert reflector





## Roblight

#### 8. Place reflector fixture



















## Roblight

3a. Connect driver with fixed wires

Driver connection is indicative. Please follow national rules for connecting Class II luminaire.



## Roblight

#### 3b. Connect driver with screw terminals

Driver connection is indicative. Please follow national rules for connecting Class II luminaire.



## Roblight

#### 7. Replace PCB





# RobLight

# 6. Remove PCB (IV) G-6-6

# RobLight

4. Change reflector or PCB Remove reflector





# RobLight

# RobLight