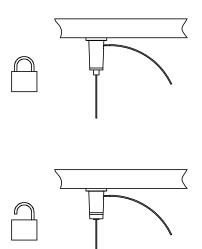

## Suspended XPO-led

User manual

Mounting and installation of the following products.:

Item no.: 1117 0710 Black, custom 1117 0720 Grey, custom 1117 5010 Black, 1.2 m 1117 5020 Grey, 1.2 m

Roblon

99082077 6/7-2011 1. Drill

2. Mounting.

Support fitting while assemble celling mount.

Cut of excess wire close to mounting bracket. Loosend wirelock carefull, pull back /down.

3. Connect driver.

4. Adjust

Do not remove screws, only loosen.