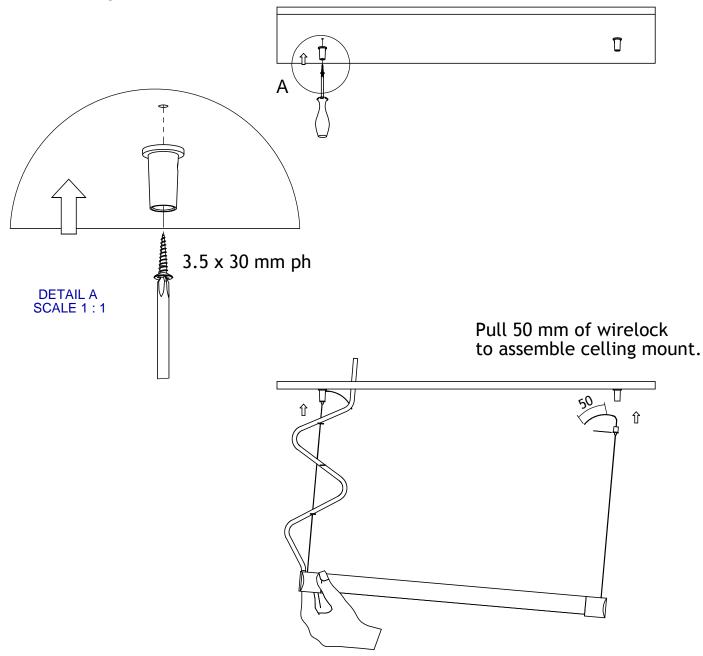

2. Mounting.

Support fitting while assemble celling mount.

Cut of excess wire close to mounting bracket. Loosend wirelock carefull, pull back /down.

3. Connect driver.

4. Adjust

Do not remove screws, only loosen.