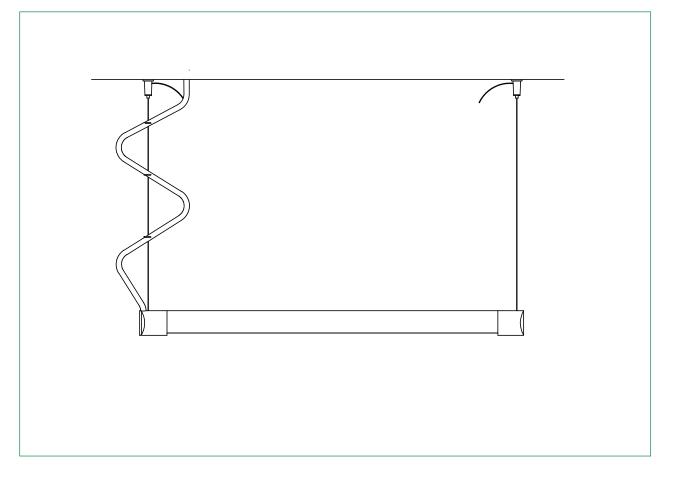

2. Mounting.

Support fitting while assemble celling mount.

Cut of excess wire close to mounting bracket. Loosend wirelock carefull, pull back /down.

3. Connect driver.

4. Adjust

Do not remove screws, only loosen.