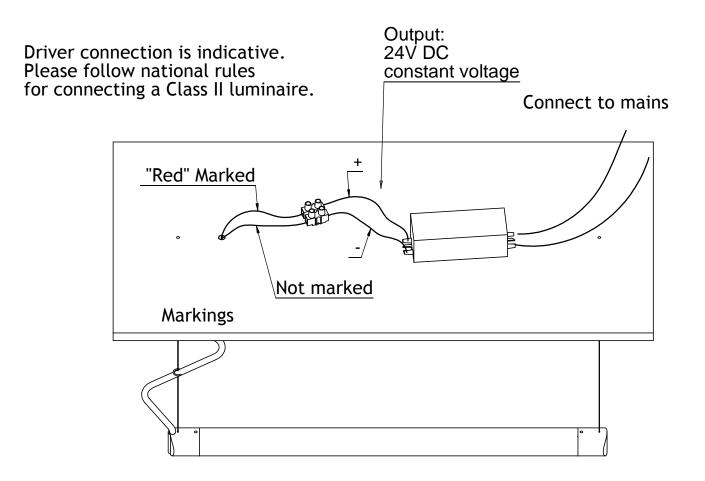

2. Mounting.

Support fitting while assemble celling mount.

Cut of excess wire close to mounting bracket. Loosend wirelock carefull, pull back /down.

3. Connect driver.

4. Adjust

Do not remove screws, only loosen.