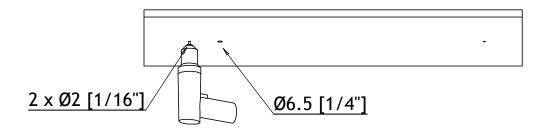

## Suspended XPO-led

User manual

Mounting and installation of the following products.:

Item no.: 1117 0710 Black, custom 1117 0720 Grey, custom 1117 5010 Black, 1.2 m 1117 5020 Grey, 1.2 m

Roblon

99082077 6/7-2011 1. Drill