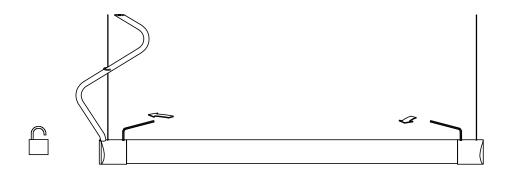

2. Mounting.

Support fitting while assemble celling mount.

Cut of excess wire close to mounting bracket. Loosend wirelock carefull, pull back /down.

3. Connect driver.

4. Adjust

Do not remove screws, only loosen.