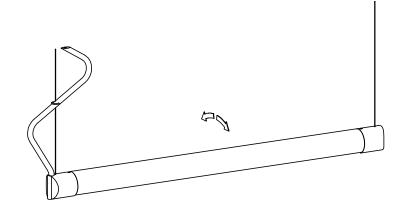

2. Mounting.

Support fitting while assemble celling mount.

Cut of excess wire close to mounting bracket. Loosend wirelock carefull, pull back /down.

3. Connect driver.

4. Adjust

Do not remove screws, only loosen.