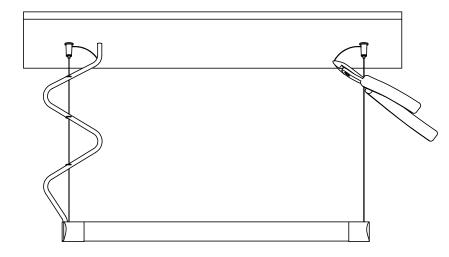

2. Mounting.

Support fitting while assemble celling mount.

Cut of excess wire close to mounting bracket. Loosend wirelock carefull, pull back /down.

3. Connect driver.

4. Adjust

Do not remove screws, only loosen.