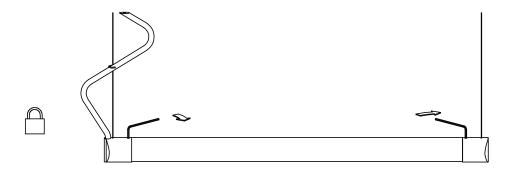

2. Mounting.

Support fitting while assemble celling mount.

Cut of excess wire close to mounting bracket. Loosend wirelock carefull, pull back /down.

3. Connect driver.

4. Adjust

Do not remove screws, only loosen.