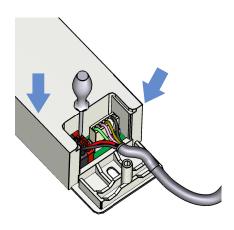

## How to connect driver to FL 1000 light generators

1. Unplug from the mains

2. Loosen the screws and remove both shields from the driver.

3. To release each wire press the top of the corresponding terminal with a screwdriver

4. To release each wire press the top of the corresponding terminal with a screwdriver. To remove the connector, squeeze the clip on the side and pull

5. To install the new driver, insert the red wire in the + terminal and the blue wire in the - terminal.