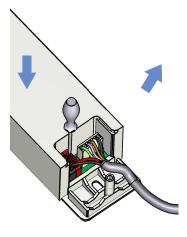

4. To release each wire press the top of the corresponding terminal with a screwdriver. To remove the connector, squeeze the clip on the side and pull

5. To install the new driver, insert the red wire in the + terminal and the blue wire in the - terminal.

Before inserting, press the top of the corresponding terminal with a screwdriver. When released, the wire is

Put the connector back in

secured in place.

6. Now insert the blue wire in the (L) terminal and the brown wire in the (N) terminal at the other end.