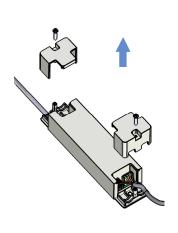

## How to connect driver to FL 1000 light generators

1. Unplug from the mains

2. Loosen the screws and remove both shields from the driver.

3. To release each wire press the top of the corresponding terminal with a screwdriver