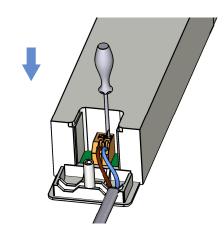

4. To release each wire press the top of the corresponding terminal with a screwdriver. To remove the connector, squeeze the clip on the side and pull

5. To install the new driver, insert the red wire in the + terminal and the blue wire in the - terminal.

Before inserting, press the top of the corresponding terminal with a screwdriver. When released, the wire is

Put the connector back in

secured in place.

6. Now insert the blue wire in the (L) terminal and the brown wire in the (N) terminal at the other end.