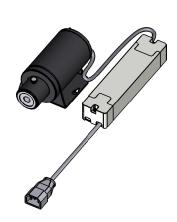

This manual describes mounting and installation of the following products

Item no.: 0129 3000

For use with 0122 0050, 0122 0053, 0122 0040, 0122 1050, 00122 1053 and 01221040.

+**99082085** 30.09.2013