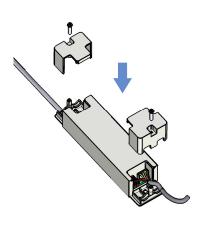

Before inserting, press the top of the corresponding terminal with a screwdriver.

When released, the wire is secured in place

7. Reattach the shields and screw them in place