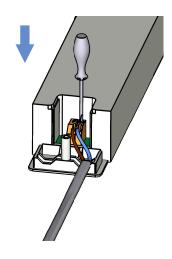

## How to connect driver to FL 1000 light generators

1. Unplug from the mains

2. Loosen the screws and remove both shields from the driver.

3. To release each wire press the top of the corresponding terminal with a screwdriver

4. To release each wire press the top of the corresponding terminal with a screwdriver. To remove the connector, squeeze the clip on the side and pull

5. To install the new driver, insert the red wire in the + terminal and the blue wire in the - terminal.