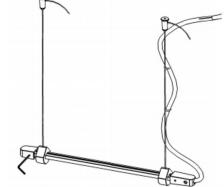

## RobLight

Mount electrical wire trough the End cap.

Fastern the electrical wire in the Track and lock with set screws. Fastern the End cap with set screw.and the the relief of electrical wire with a screwdriver.