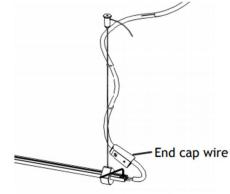

## RobLight

Mount electrical wire trough the End cap.

Fastern the electrical wire in the Track and lock with set screws. Fastern the End cap with set screw.and the the relief of electrical wire with a screwdriver.