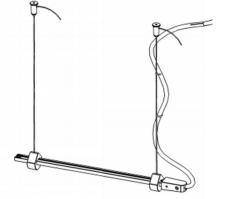

# RobLight

Put the Track A through the other Track A Suspended.

Mount End cap and fasten the set screw.