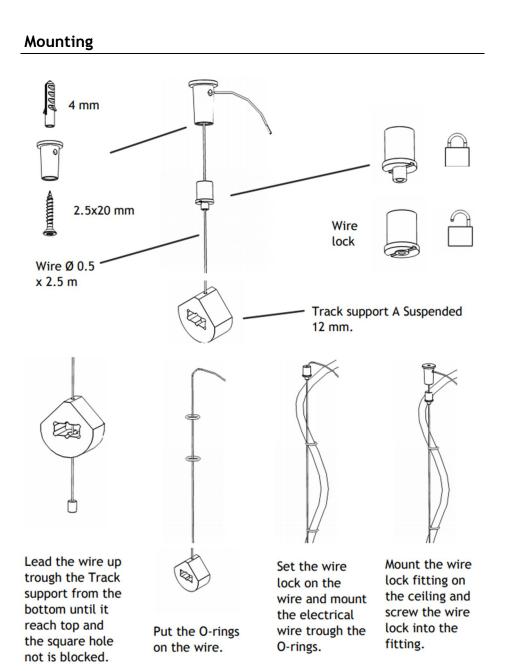

#### Suspended set up to 1.5 m

User manual Item nr: 11488008

RobLight A/S, Nordhavnsvej 1A, DK-9900 Frederikshavn T: +45 9244 4888, E: info@rob-light.com www.rob-light.com 99082103, 22-06-2020, Rev. 1.1