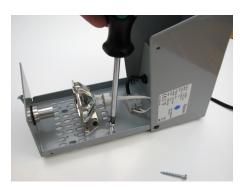

#### 5. Fixating the light generator to a surface

- 1. Loosen the screw at the one side of the light generator to open the cover.
- 2. Be careful not to damage the lamp. Remove it if necessary.
- 3. Mount the light generator with one or two screws (not included) through two holes in bottom of the light generator.
- 4. Reinstall the lamp and close the cover again.

## Changing a lamp:

- 1. Switch of disconnect unit from power.
- 2. Open the top cover
- 3. Lift the lamp out of the lamp holder
- 4. Disconnect the lamp
- 5. Fit a new lamp (type Philips no 13861). Take care not to touch the lamp or reflecting surfaces with bare fingers. Should this accidentally happen, remove the lamp & clean as previously described.
- 6. Close the cover.