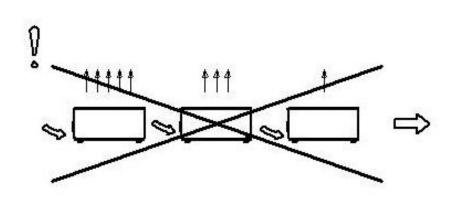

#### Maintenance

The outside of the cabinet may be cleaned with a damp cloth. If the environment is very dusty, it is recommended that the interior be inspected and cleaned every 3 month or with suitable intervals. If it is necessary to clean the lamp and reflector, do so using a lint-free cloth. Do not touch the cleaned surfaces with the fingers as this will reduce the performance on lamp life. The best results may be ensured by fitting a new lamp under such conditions.

!!! Never apply detergents containing alcohol to PMMA fibres !!!