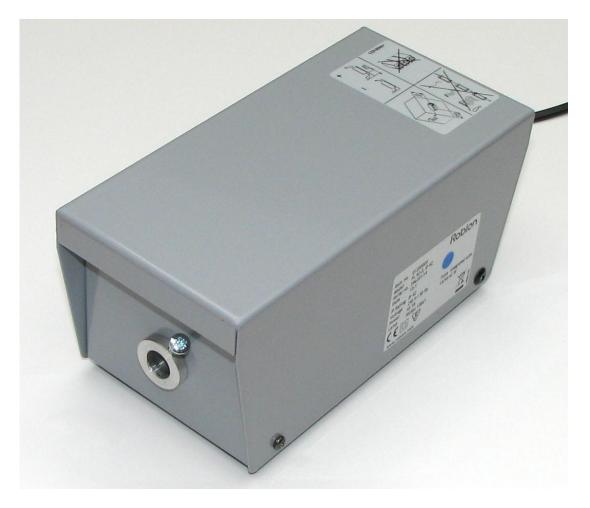

Your Roblon halogen light generator, type FL 2001 is intended for indoor use in fibre optic lighting systems using either glass or PMMA fibres. This light generator is prepared for use in cabinets or showcases, either closed or semi closed compartments.

Ø9 mm. PMMA/Glass 230 V / 50-60 Hz 20W Philips type 13861, 12V Halogen. 23 VA Integrated auto Supply cord w/2 conductors. Electronic Auto reset. Natural convection -15 - +40° C Halogen 4,000 hours 3,000K Indoor/dry locations IP 20 Steel Powder coated. (L x H x W) 172 x 90 x 91 mm. 1.2 kg. CE, F, EMC 