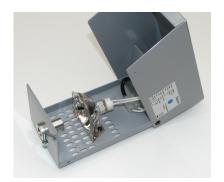

#### 5. Fixating the light generator to a surface

- 1. Loosen the screw at the one side of the light generator to open the cover.
- 2. Be careful not to damage the lamp. Remove it if necessary.
- 3. Mount the light generator with one or two screws (not included) through two holes in bottom of the light generator.
- 4. Reinstall the lamp and close the cover again.

## Changing a lamp:

- 1. Switch of disconnect unit from power.
- 2. Open the top cover
- 3. Lift the lamp out of the lamp holder
- 4. Disconnect the lamp
- 5. Fit a new lamp (type Philips no 13861). Take care not to touch the lamp or reflecting surfaces with bare fingers. Should this accidentally happen, remove the lamp & clean as previously described.
- 6. Close the cover.