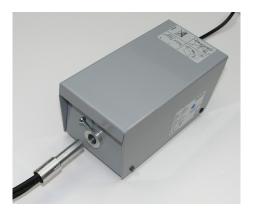

## 4. Installing the light generator

1. Insert the harness' common end fully into the light port on the light generator.

- 2. Tighten the finger screw at the light port.
- 3. Check that the requirements of installation and ventilation are met.
- 4. Connect the supply cord to the main power supply.

#### Fibre types

FL 20-2 can be used with both plastic (PMMA) and glass fibre.