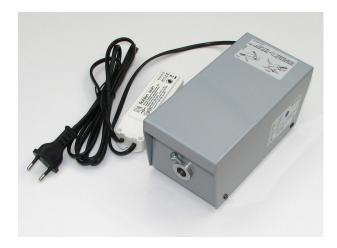

Your Roblon halogen light generator, type FL 2001 is intended for indoor use in fibre optic lighting systems using either glass or PMMA fibres. This light generator is prepared for use in cabinets or showcases, either closed or semi closed compartments.

Ø9 mm. PMMA/Glass 230 V / 50-60 Hz 20W Philips type 13861, 12V Halogen. 23 VA Integrated auto Supply cord w/2 conductors. Electronic Auto reset. Natural convection -15 - +40° C Halogen 4,000 hours 3,000K Indoor/dry locations IP 20 Steel Powder coated. (L x H x W) 172 x 90 x 91 mm. 1.2 kg. CE, F, EMC 