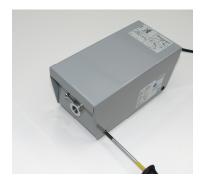

## 4. Installing the light generator

1. Insert the harness' common end fully into the light port on the light generator.

- 2. Tighten the finger screw at the light port.
- 3. Check that the requirements of installation and ventilation are met.
- 4. Connect the supply cord to the main power supply.

#### Fibre types

FL 20-2 can be used with both plastic (PMMA) and glass fibre.