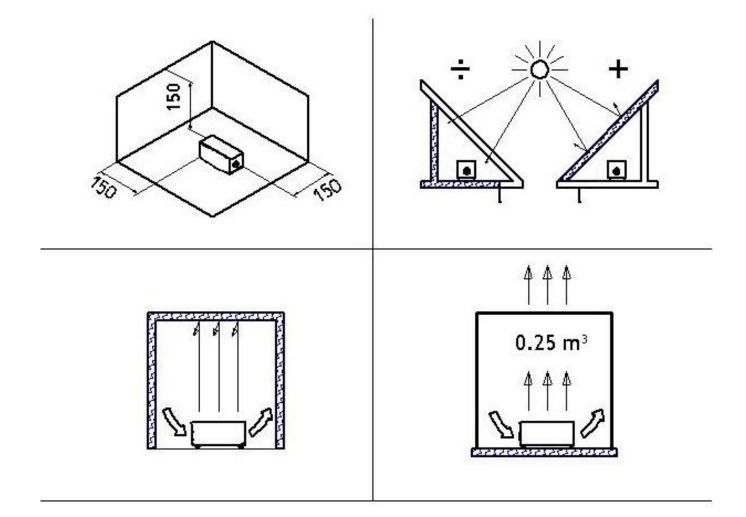

Your Roblon halogen light generator, type FL 2001 is intended for indoor use in fibre optic lighting systems using either glass or PMMA fibres. This light generator is prepared for use in cabinets or showcases, either closed or semi closed compartments.

## 4. Installing the light generator

1. Insert the harness' common end fully into the light port on the light generator.

- 2. Tighten the finger screw at the light port.
- 3. Check that the requirements of installation and ventilation are met.
- 4. Connect the supply cord to the main power supply.