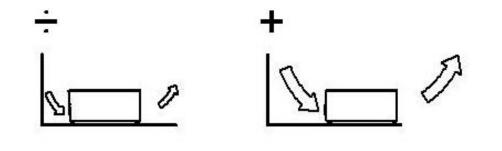

#### 5. Fixating the light generator to a surface

- 1. Loosen the screw at the one side of the light generator to open the cover.
- 2. Be careful not to damage the lamp. Remove it if necessary.
- 3. Mount the light generator with one or two screws (not included) through two holes in bottom of the light generator.
- 4. Reinstall the lamp and close the cover again.

## Changing a lamp:

- 1. Switch of disconnect unit from power.
- 2. Open the top cover
- 3. Lift the lamp out of the lamp holder
- 4. Disconnect the lamp
- 5. Fit a new lamp (type Philips no 13861). Take care not to touch the lamp or reflecting surfaces with bare fingers. Should this accidentally happen, remove the lamp & clean as previously described.
- 6. Close the cover.