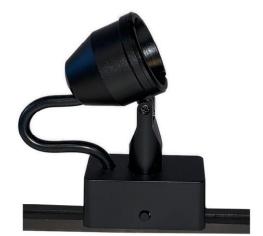

### Product overview/unboxing

1 Ara 4

1 User manual

### Surface mounting

Mount the track (se user manuel 9908 2147) and place the product on the track.

Connect driver and main power (100-240V)

### Local dimming Ara 5+

Each head can be dimmed indivdually by pressing the button on the

base of the fixture. Will change the state of the fixture. The fixtur can cycle betwen 3 states: Max intensity » Memorrized intensity » Min intensity.