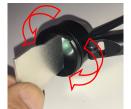

### Lens mounting

Easily mount the lens by screwing io into the fixture

When adjusting the  $48^{\circ}/8^{\circ}$  lens use the narrow end of lens tool A (accessor)

### Dont touch the lens surface.