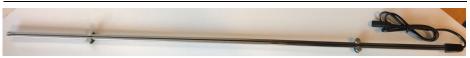

### Surface mounting

Mount the track (se user manuel 9908 2147) and place the product on the track.

Connect driver and main power (100-240V)