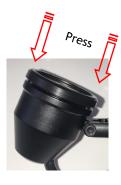

### Lens mounting

Easily mount the lens by screwing io into the fixture

When adjusting the  $48^{\circ}/8^{\circ}$  lens use the narrow end of lens tool A (accessor)