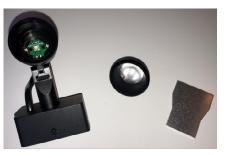

### Lens mounting

Easily mount the lens by screwing io into the fixture

When adjusting the  $48^{\circ}/8^{\circ}$  lens use the narrow end of lens tool A (accessor)

### Installing accessories

You can mount a film filter using filter clip A (accessories).

Dimension: Ø28\*0.4 mm

To ensure the most durable solution only use filters from recognized suppliers. (Lee,

Rosco, etc)

Place the filter in the holder and press the holder onto the lens

NB. The film technology is not a durable solution and will fade.