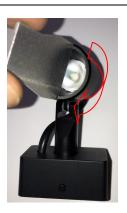

### Installing accessories

You can mount a film filter using filter clip A (accessories).

Dimension: Ø28\*0.4 mm

To ensure the most durable solution only use filters from recognized suppliers. (Lee,

Rosco, etc)

Place the filter in the holder and press the holder onto the lens

NB. The film technology is not a durable solution and will fade.