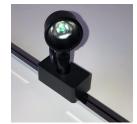

### Surface mounting

Mount the track (se user manuel 9908 2147) and place the product on the track.

Connect driver and main power (100-240V)