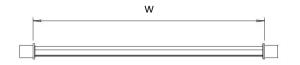

Other finishes are obtainable on request. XPO X-LED Horizontal stands on 8mm legs and can be mounted on vertical or horizontal surfaces.

Its measurements are customized according to your specific needs.

- For indoor use / dry locations
- White light 3.000K
- External electronic driver
- · Dimmable versions available
- Black or aluminium finish
- Surface treatment, Anodised

Mounting bush

| Material                   | Aluminium, plastic and other    |
|----------------------------|---------------------------------|
| Size W                     | Ø26 x min. 180 mm - max 1860 mm |
| Colour                     | Black and grey                  |
| Rotation                   | ±150°                           |
| Total power consumption    | 24V DC                          |
| Driver mode                | Constant voltage                |
| Driver lifetime, expected  | >50.000h                        |
| Supply voltage (mains)     | 100-240V 50-60Hz                |
| LED power consumption      | 7.5W/m                          |
| LED efficacy               | 100 lm/W                        |
| LED tifetime, expected     | >50.000h @Ta=25°C               |
| Fixture luminous flux      | 720 lm/m                        |
| Dimmer systems applicable  | 1-10V, PUSH (mains)             |
| Cooling system             | Natural convection              |
| Ambient temperature        | -20° to 45°C Max                |
| Lumen maintenance          | L70 B0 after 50.000h            |
| Applied LED                | Xicato                          |
| CCT (nominal)              | 3000K, other CCT on request     |
| CRI-8 (Ra) typical value   | Min. 98                         |
| Transmission through cover | 53%, 80%, 93%                   |
| Cleaning                   | Dry cloth or air                |