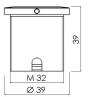

Other finishes are obtainable on request. XPO X-LED Horizontal stands on 8mm legs and can be mounted on vertical or horizontal surfaces.

Its measurements are customized according to your specific needs.

- For indoor use / dry locations
- White light 3.000K
- External electronic driver
- · Dimmable versions available
- Black or aluminium finish
- Surface treatment, Anodised

Mounting bush

| Material                   | Aluminium, plastic and other    |
|----------------------------|---------------------------------|
| Size W                     | Ø26 x min. 180 mm - max 1860 mm |
| Colour                     | Black and grey                  |
| Rotation                   | ±150°                           |
| Total power consumption    | 24V DC                          |
| Driver mode                | Constant voltage                |
| Driver lifetime, expected  | >50.000h                        |
| Supply voltage (mains)     | 100-240V 50-60Hz                |
| LED power consumption      | 7.5W/m                          |
| LED efficacy               | 100 lm/W                        |
| LED tifetime, expected     | >50.000h @Ta=25°C               |
| Fixture luminous flux      | 720 lm/m                        |
| Dimmer systems applicable  | 1-10V, PUSH (mains)             |
| Cooling system             | Natural convection              |
| Ambient temperature        | -20° to 45°C Max                |
| Lumen maintenance          | L70 B0 after 50.000h            |
| Applied LED                | Xicato                          |
| CCT (nominal)              | 3000K, other CCT on request     |
| CRI-8 (Ra) typical value   | Min. 98                         |
| Transmission through cover | 53%, 80%, 93%                   |
| Cleaning                   | Dry cloth or air                |