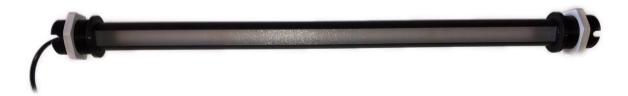

## Wall to Wall

XPO X-LED Horizontal is the perfect choice for your interior environment if you are aiming for a sublime light in your showcases, niches, exhibition or display areas.

It includes a warm white light solution and it has high colour rendering. Dimmable options are also available. The finish is black or grey.

Other finishes are obtainable on request. XPO X-LED Horizontal stands on 8mm legs and can be mounted on vertical or horizontal surfaces.

Its measurements are customized according to your specific needs.