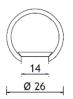

- For indoor use / dry locations
- White light 3.000K
- External electronic driver
- · Dimmable versions available
- Black or aluminium finish
- Surface treatment, Anodised

Mounting bush

| Material                   | Aluminium, plastic and other    |
|----------------------------|---------------------------------|
| Size W                     | Ø26 x min. 180 mm - max 1860 mm |
| Colour                     | Black and grey                  |
| Rotation                   | ±150°                           |
| Total power consumption    | 24V DC                          |
| Driver mode                | Constant voltage                |
| Driver lifetime, expected  | >50.000h                        |
| Supply voltage (mains)     | 100-240V 50-60Hz                |
| LED power consumption      | 7.5W/m                          |
| LED efficacy               | 100 lm/W                        |
| LED tifetime, expected     | >50.000h @Ta=25°C               |
| Fixture luminous flux      | 720 lm/m                        |
| Dimmer systems applicable  | 1-10V, PUSH (mains)             |
| Cooling system             | Natural convection              |
| Ambient temperature        | -20° to 45°C Max                |
| Lumen maintenance          | L70 B0 after 50.000h            |
| Applied LED                | Xicato                          |
| CCT (nominal)              | 3000K, other CCT on request     |
| CRI-8 (Ra) typical value   | Min. 98                         |
| Transmission through cover | 53%, 80%, 93%                   |
| Cleaning                   | Dry cloth or air                |