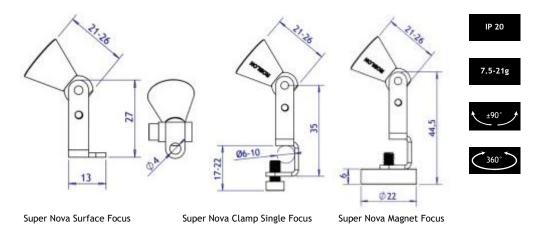

|                               | Item no.  |
|-------------------------------|-----------|
| Super Nova Surface Focus      | 0301 2370 |
| Super Nova Clamp Single Focus | 0301 2375 |
| Super Nova Magnet Focus       | 0301 2380 |