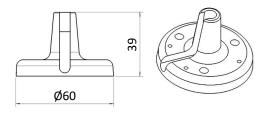

## Embedment puck fixture

| Size       | Ø60 x 39 mm    |
|------------|----------------|
| Fibre type | PMMA and glass |
| Material   | ABS            |

|                                   | Item no.  |
|-----------------------------------|-----------|
| Embedment puck fixture, 25 pieces | 2200 0321 |
| Embedment puck fixture, 5 pieces  | 2200 0322 |
| Accessories :                     |           |
| Standoff termination Ø8 x 100 mm  | 9903 0043 |