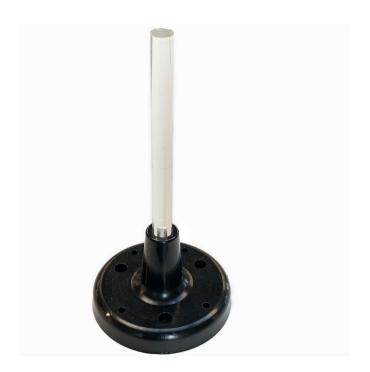

The embedment puck is developed to enable quick and easy mounting and fixing of the acrylic standoff in the right 90° angle in concrete, rubber, pebbles, rubbles and even in grass.

Mount the puck nice and easy and make everything ready for the fibre harness.

The embedment puck is without metal parts and therefore corrosion resistant.

- · For indoor and outdoor use
- for embedding in concrete floors
- 4 different fibre size Ø1-1.5-2-3 mm