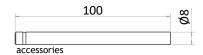

## Embedment puck fixture

| Size       | Ø60 x 39 mm    |
|------------|----------------|
| Fibre type | PMMA and glass |
| Material   | ABS            |

|                                   | Item no.  |
|-----------------------------------|-----------|
| Embedment puck fixture, 25 pieces | 2200 0321 |
| Embedment puck fixture, 5 pieces  | 2200 0322 |
| Accessories :                     |           |
| Standoff termination Ø8 x 100 mm  | 9903 0043 |