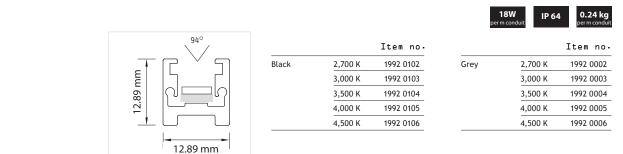

## Roblon

For indoor use/damp locations Recessed or surface-mounted Adjustable or fixed mounting clips Conduit min. 120 mm, max. 2.42 m 16 mm between LEDs Default wire length 2.44 m Anodised aluminium Clear acrylic cover Opal models also available Operating ambient temperature  $-30^{\circ}$  to  $+40^{\circ}$ 2,700 K, 3,000 K, 3,500 K, 4,000 K or 4,500 K Beam angle 94° Dimmable Constant Voltage 24 V Nichia LED technology CRI (Ra) 85 Five-year warranty LED standard lifetime 50,000 hours Fixture luminous flux 866 to 1063 lm/m Fixture luminous efficacy 48 to 58 lm/W