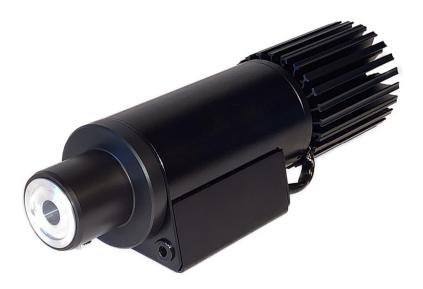

Having a perfect lit indoor environment requires an outstanding lighting solution. FL 1010 generators can revive your interior whether it is showcases, niches, sauna lighting or starry sky.

With more than 16 million colours to choose from the right tone for the scene is only a click away.

This FL 1010 C-1 light generator is completely silent and would be perfect for any decorative installation where changing moods is needed.

DMX is standard, but different control methods are available on request.

- ${\boldsymbol{\cdot}}$  For indoor use / dry locations
- · Outdoor models also available
- · External electronic driver
- DMX controllable
- · Black painted finish
- RGB-LED
- 16 million colours
- Dimmable
- . Light port: Ø9/Ø28 mm