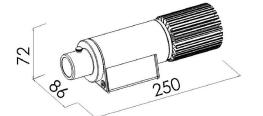

- ${\boldsymbol{\cdot}}$  For indoor use / dry locations
- · Outdoor models also available
- · External electronic driver
- DMX controllable
- · Black painted finish
- RGB-LED
- 16 million colours
- Dimmable
- . Light port: Ø9/Ø28 mm

## FL 1010 C DMX RGB

| Light port                          | Ø9/Ø28 mm                       |
|-------------------------------------|---------------------------------|
| Fibre type                          | PMMA or glass                   |
| Material                            | Aluminium, plastic and other    |
| Total power consumption             | 28W                             |
| LED power consumption (typ)         | 21W                             |
| LED lifetime expected               | -                               |
| Driver lifetime, expected           | >50.000h (@Ta=3% failure level) |
| Supply voltage (mains)              | 220-240V 50/60Hz                |
| Dimmer systems applicable           | DMX (remote control on repuest) |
| Thermal protection                  | NTC feedback                    |
| Cooling system                      | Convection                      |
| Ambient temperature                 | -20°C to 40°C                   |
| Applied LED                         | Nichia                          |
| CCT (nominal)                       | N/A                             |
| CRI <sub>8</sub> (Ra) typical value | N/A                             |