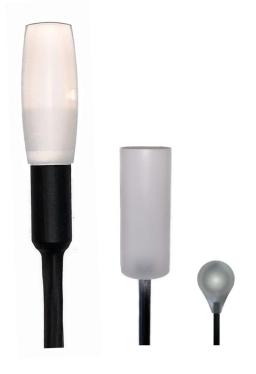

## Swaying Reed

Steel rod

A very esthetic light fixture to give a beautiful light scheme in both indoor but mainly outdoor environments, where the wind will catch the reed and make it sway in the breeze.

- For outdoor and indoor use
- Black/clear
- Height customised on request (Max 1.25 m)
- Developed for outdoor environment
- Fibre optical system
- diff. Top versions on request