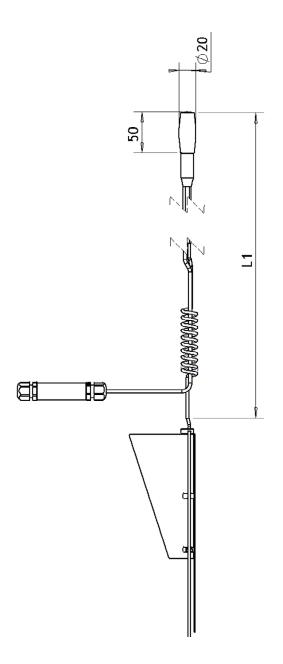

## Swaying Reed

Steel rod

A very esthetic light fixture to give a beautiful light scheme in both indoor but mainly outdoor environments, where the wind will catch the reed and make it sway in the breeze.

The metal spring structure makes the reed resistable and flexible for strong winds and useful in public spaces and open areas where it can be enjoyed in parks, ponds, gardens, open spaces as well as hotel gardens, spas, malls, city centers, etc.

The reeds come with a very solid mounting bracket and connection to fibre harness. The harness must be specified separately due to decisions on lengths. The design and dimension of this standard range can be modified for a custom product request.

## Swaying Reed

| Material             | Steel, plastic and other     |
|----------------------|------------------------------|
| Size W               | Ø20 x 1000mm                 |
| Colour               | Black/Clear (others on req.) |
| Light point          | Ø2.0 mm                      |
| Terminat cornnection | Ø6mm                         |
| Max bending angle    | ±90°                         |
| Cleaning             | Dry cloth or air             |
|                      |                              |