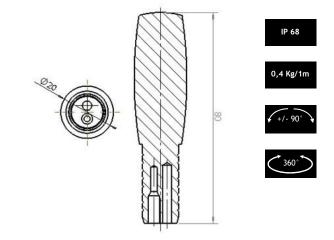

## Swaying Reed

| Material             | Steel, plastic and other     |
|----------------------|------------------------------|
| Size W               | Ø20 x 1000mm                 |
| Colour               | Black/Clear (others on req.) |
| Light point          | Ø2.0 mm                      |
| Terminat cornnection | Ø6mm                         |
| Max bending angle    | ±90°                         |
| Cleaning             | Dry cloth or air             |
|                      |                              |